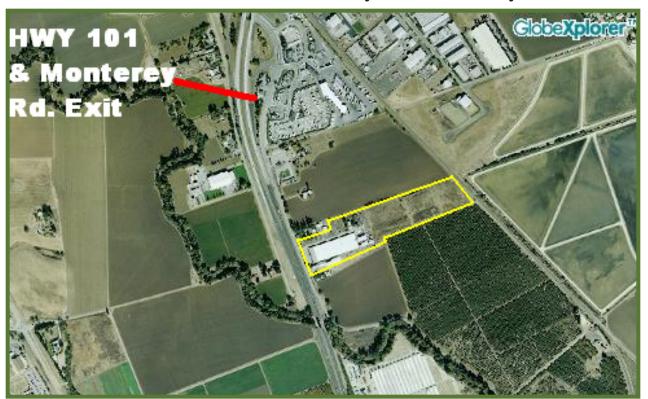

#### Location

The subject property is located south of the southern most exits off 101 Freeway in Gilroy. More specifically, it is at 5350 Monterey Rd, Gilroy, California. Monterey Road is parallel to Hwy 101. Excellent site visibility from Hwy 101. Over 150,000 cars per day.

## On Site Survey

**Location:** The subject property is loacted at 5350 Monterey Hwy Gilroy, CA. This sits approximately 1/4 mile south of the Monterey Exit off US Freeway 101. On some site maps it may appear as Old Bolsa Rd.