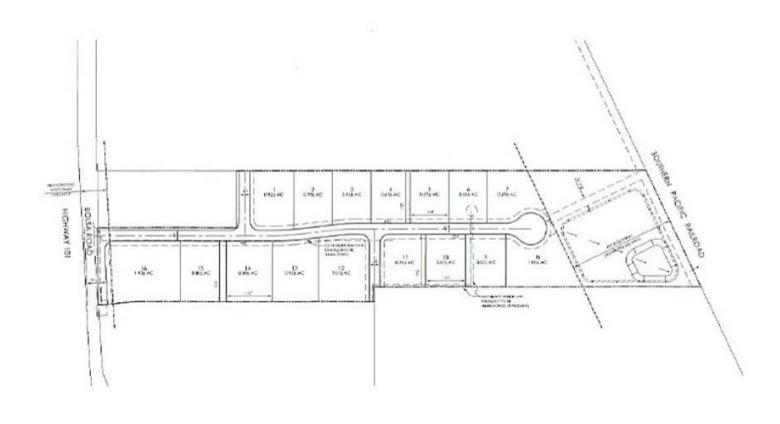

#### Identification of the Property

The subject consists of one parcel totaling 20.025 Acres of land with existing Warehouse and Greenhouse buildings, and Retail Nursery Center. The property is in a rectangular shape with some angles making the property narrower in the front than in the rear. Current gross monthly income from 5 tenants is \$9,990. Tenative subdivision map to 16 commercial and inductrial lots have been approved by the city of Gilroy.

**Flood Hazard:** The property is subject to flood mitigation schemes which absorb approximately 4 acres of rear property when developed. See attached tentative map.

Improvements: The subject property has Warehouses, Greenhouses, and a Retail Nursery. Nursery was operated by prior Owner.