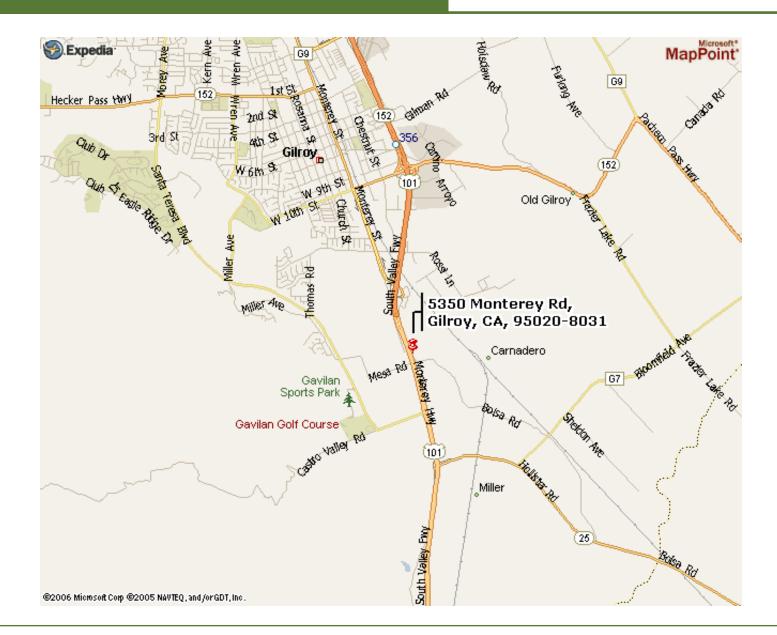

#### Location

The subject property is located south of the southern most exits off 101 Freeway in Gilroy. More specifically, it is at 5350 Monterey Rd, Gilroy, California. Monterey Road is parallel to Hwy 101. Excellent site visibility from Hwy 101. Over 150,000 cars per day.

## On Site Survey

**Location:** The subject property is loacted at 5350 Monterey Hwy Gilroy, CA. This sits approximately 1/4 mile south of the Monterey Exit off US Freeway 101. On some site maps it may appear as Old Bolsa Rd.