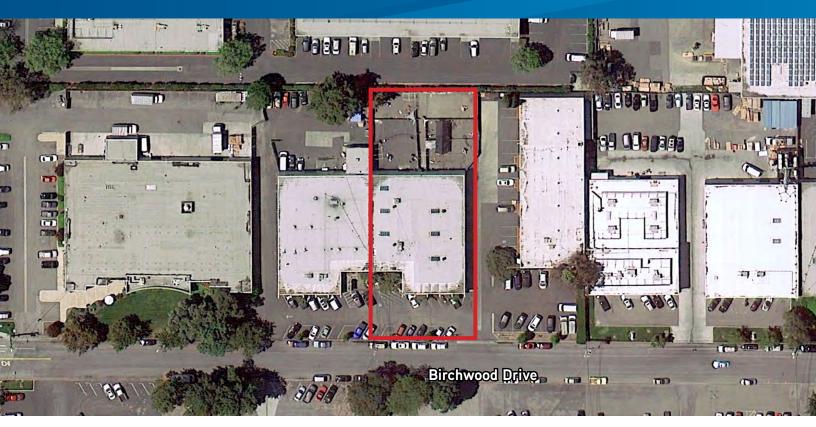

## ±12,084 Square Feet

Colliers

1249 BIRCHWOOD DRIVE, SUNNYVALE, CA

## Project Highlights

- ±12,084 Square Feet (PossiblyDivisible)
  - ±2,100 Square Feet of HVAC Office/Production Area
  - ±3,500 Square Feet of HVAC, Drop Ceiling Area
  - ±5,711 Square feet of Open Warehouse Area
- 3 Grade Level Doors
- 2.2/1000 Parking
- 400 Amps. 120/208 Volts
- Sprinklered Throughout
- 18' Clear Height (In Warehouse Area)
- Fenced, Gated Yard
- Currently Leased to "A Dog's Life"
- Light Industrial Zoning M1
- Exterior Improvements Underway
- APN: 104-29-006
- Ideally Suited for Owner/User or Investor
- \$2,404,716 (\$199 PSF)