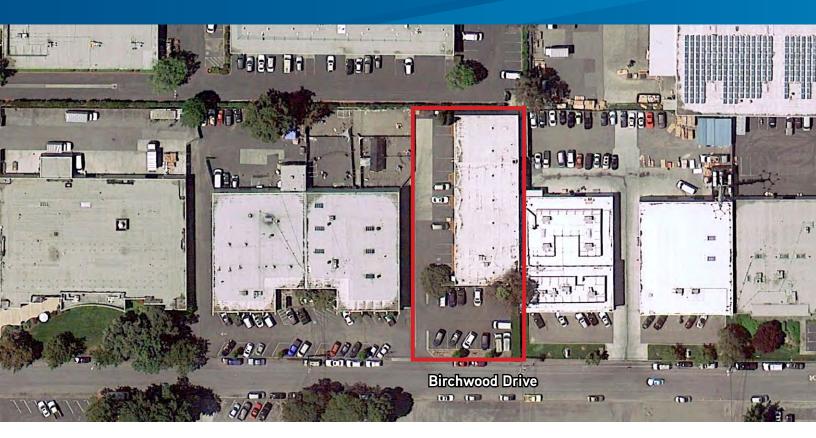

## ±13,433 Square Feet

1253 BIRCHWOOD DRIVE, SUNNYVALE, CA

## Project Highlights

- ±13,433 Square Feet (Fully Divisible)
- Available for Owner/User: 6,397 SF or 10,147 SF
- Approx. 25% Office, Balance Open Warehouse
- 5 Roll-up Doors (4 10'x12' and 1 20'x12')
- 1,000 Amps, 120/208 Volts
- 18' Clear Height
- 2.2/1000 Parking
- Light Industrial Zoning M1
- Exterior Improvements Underway
- APN 104-29-005
- \$2,673,167 (\$199 PSF)