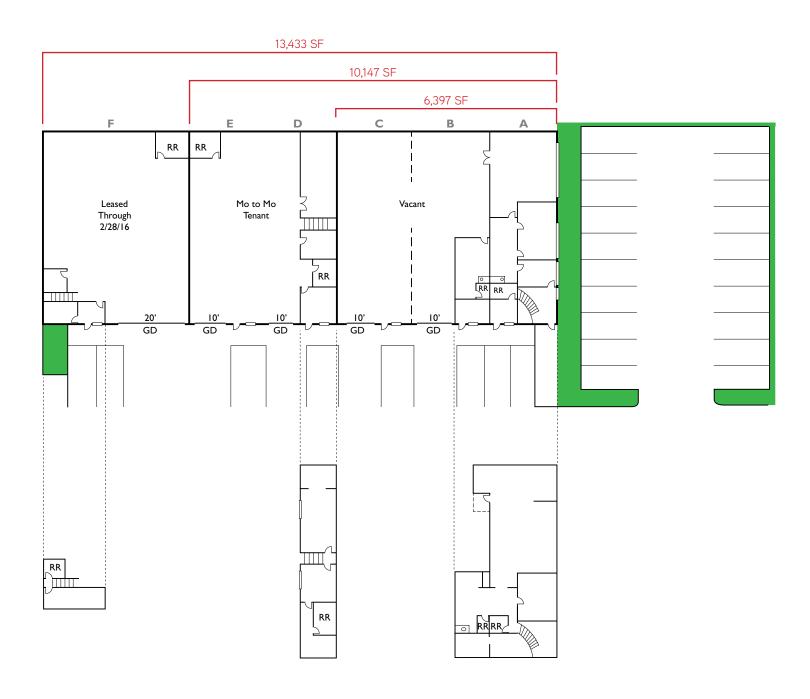

## 1253 Birchwood Drive • Site Plan

Drawings not exact/not to scale. The information furnished has been obtained from sources we deem reliable and is submitted subject to errors, omissions and changes. Although Colliers International has no reason to doubt its accuracy, we do not guarantee it. All information should be verified by the recipient prior to lease, purchase, exchange, or execution of legal documents. © 2014 Colliers International

## Project Highlights

- ±13,433 Square Feet (Fully Divisible)
- Available for Owner/User: 6,397 SF or 10,147 SF
- Approx. 25% Office, Balance Open Warehouse
- 5 Roll-up Doors (4 10'x12' and 1 20'x12')
- 1,000 Amps, 120/208 Volts
- 18' Clear Height
- 2.2/1000 Parking
- Light Industrial Zoning M1
- Exterior Improvements Underway
- APN 104-29-005
- \$2,673,167 (\$199 PSF)