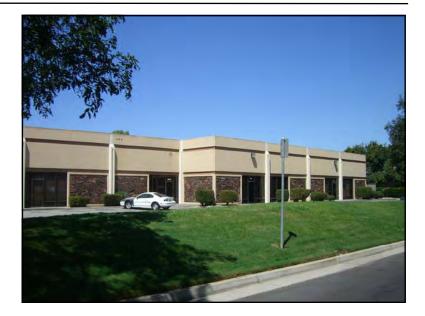

## 2231 Paragon Drive San Jose, California

- 6,700 Sq.Ft.
- +/- 20% Office
- (1) Grade Door
- •\$.79 Ind. Gr.
- Available Now
- CALL TO TOUR!