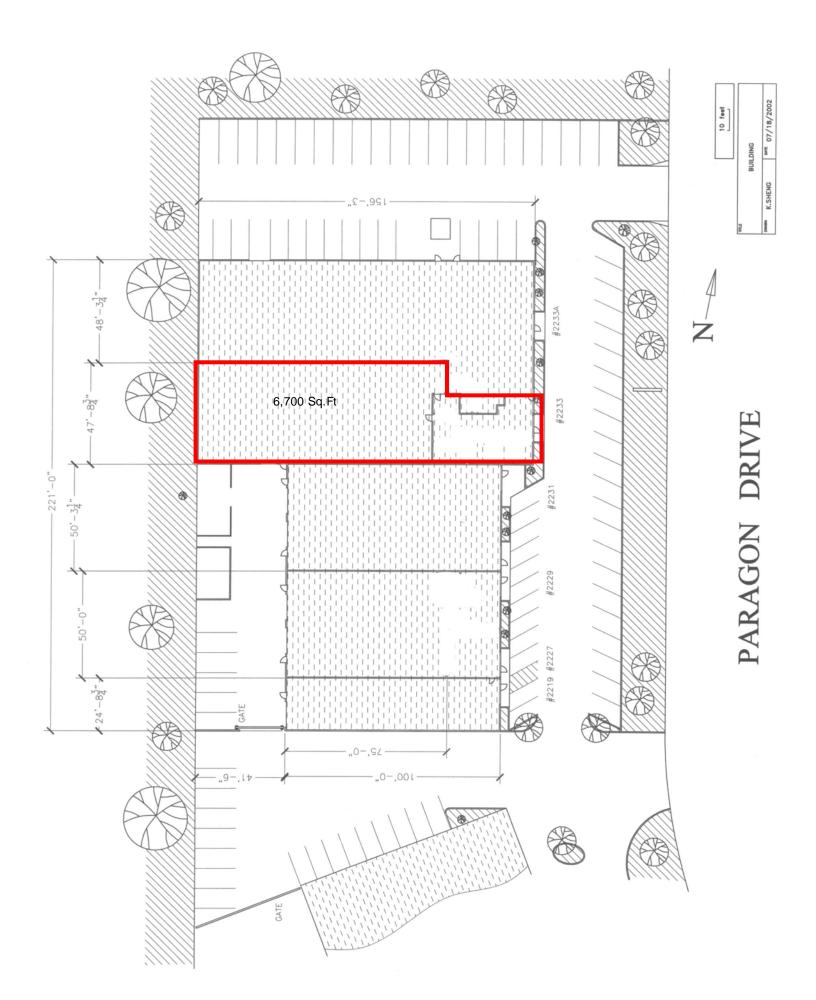

## 2231 Paragon Drive San Jose, California

- 6,700 Sq.Ft.
- +/- 20% Office
- (1) Grade Door
- •\$.79 Ind. Gr.
- Available Now
- CALL TO TOUR!