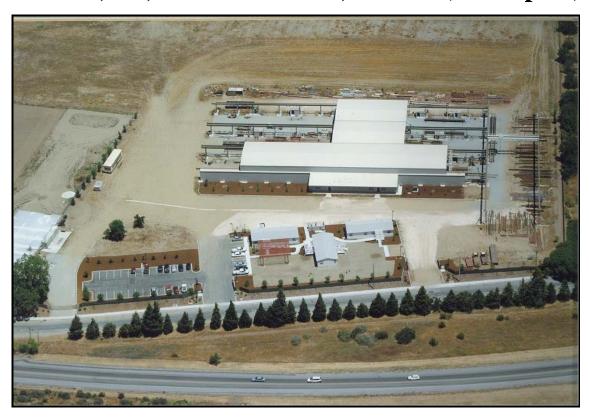

## **Industrial ~ Manufacturing ~ Bridge Cranes**

Sale: \$3,100,000 ~ Lease: \$16,740 mo. (All or part)

- Excellent central location near Hwy 101, 156 & 152
- 103,980 Sq.Ft. of partial covered metal building
- 96,000 Sq.Ft. Building ~ 7,680 Sq.Ft. Office
- 7 Over-riding bridge cranes (5-12 tons each)
- 18.81 Acres Land
- Operator was Morris Steel Company
- Now Vacant/ Available
- Located in Hollister, CA