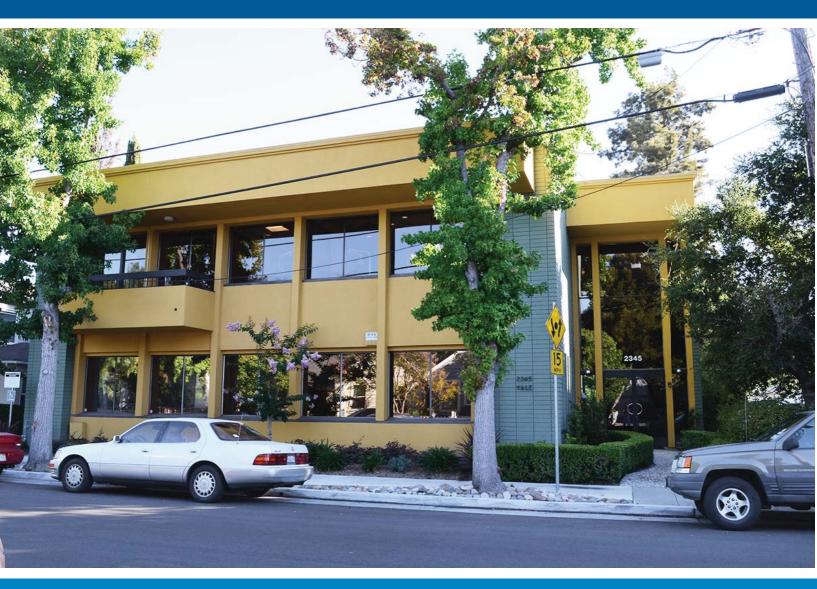

#### 2345 YALE STREET - PALO ALTO, CA

## PALO ALTO 2345 YALE STREET

Boasts kitchen area, mens & womens restrooms, open space conference and private rooms. Onsite parking areas recently resurfaced, lobby enhanced giving the whole package an A.

### **REMODELED INTERIOR AND EXTERIOR**

New lobby, new elevator, new common areas, fresh landscaping, re-paved parking areas puts the finishing touches to this rejuvenated property.

SPACE AVAILABLE: 3,100 SQ. FT. LEASE RATE: \$4.00 / SQ. FT. / Month SPACE TYPE: Office - R&D