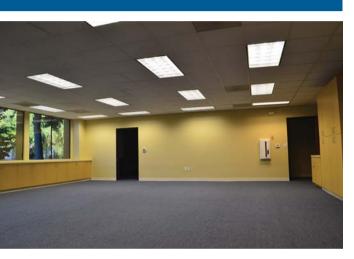

# First Floor Offices Available

### **REMODELED INTERIOR AND EXTERIOR**

New lobby, new elevator, new common areas, fresh landscaping, re-paved parking areas puts the finishing touches to this rejuvenated property.

SPACE AVAILABLE: 3,100 SQ. FT. LEASE RATE: \$4.00 / SQ. FT. / Month SPACE TYPE: Office - R&D