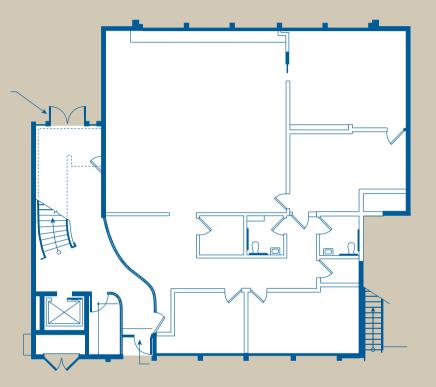

Street, Palo Alto, CA 94301 **Exclusive Offering by:** 

**RICK HARDING** Senior Vice President Commercial Sales & Leasing DRE # 00390681

DIRECT LINE (650) 847-4360 CELL (650) 444-3856 FAX (650 328-8826





## PALO ALTO 2345 YALE STREET

Boasts kitchen area, mens & womens restrooms, open space conference and private rooms. Onsite parking areas recently resurfaced, lobby enhanced giving the whole package an A.

The property is within walking distance of California Ave shops, restaurants and financial services with bus service, train nearby. Direct access to Hwy 101 and 280.

# First Floor Offices Available

### **REMODELED INTERIOR AND EXTERIOR**

New lobby, new elevator, new common areas, fresh landscaping, re-paved parking areas puts the finishing touches to this rejuvenated property.



SPACE AVAILABLE: 3,100 SQ. FT. LEASE RATE: \$4.00 / SQ. FT. / Month SPACE TYPE: Office - R&D