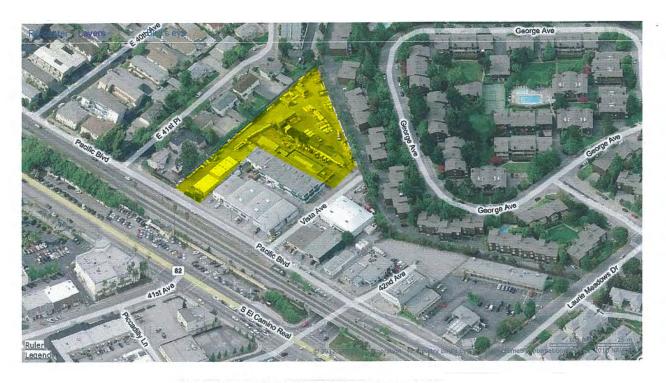

## **Do Not Disturb Tenant**

JUST LISTED FOR SALE

3975 PACIFIC BLVD. 29 VISTA AVE. & 31 VISTA AVE. SAN MATEO, CA

# THREE PARCELS - CONTIGUOUS SOLD AS A WHOLE OR INDIVIDUALLY

TOTAL LAND AREA APPROXIMATELY 1.81 ACRES

BUILDINGS RANGING IN SIZE 3,750 sq. ft - 4,068 sq. ft.

**CLOSE PROXIMITY TO HIGHWAY 101** 

**ZONING: C4** 

SALE PRICE: \$ 3,200,000.00 - ALL THREE PARCELS (SEE INDIVIDUAL PARCELS PRICING)

Do Not Disturb Tenant
CALL BROKER TO TOUR
Peggy Lafferty
(408) 986-9555