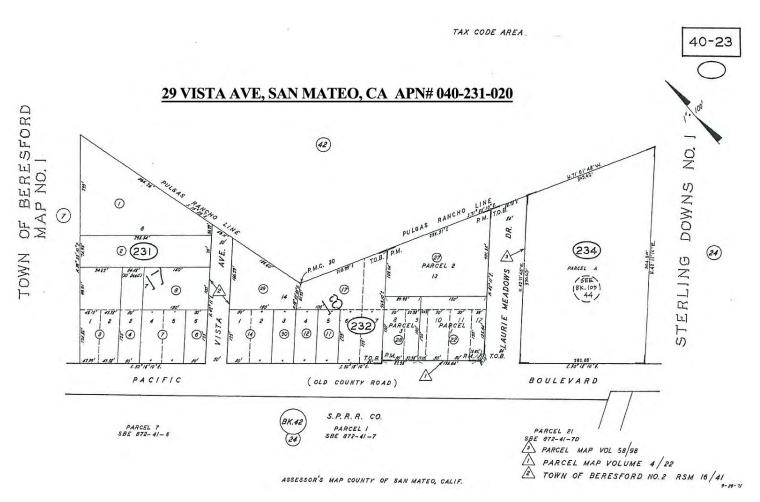

## FOR SALE

LOCATION: 29 VISTA AVE., San Mateo, CA LOT SIZE: 22,601 sq. ft  $\pm$ 

BUILDING: 4,068 sq. ft± ZONING: C4

FEATURES: 3 private offices SALE PRICE: \$1,125,000.00

Open office area with HVAC
Balance warehouse (70% ±)

CONTACT: Peggy Lafferty

 $16' \pm \text{clear height}$  (408) 986-9555 Two 12' roll-up door

Two side delivery entrance

Two restrooms