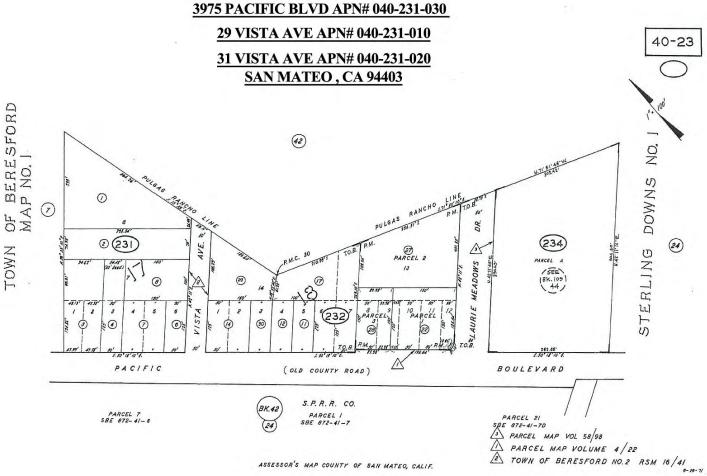

## FOR SALE

LOCATION: 3975 PACIFIC BVD., San Mateo, CA LOT SIZE: 19,359 sq. ft  $\pm$ 

C4 BUILDING: 3,750 sq. ft± **ZONING:** 

FEATURES: 2 private offices \$1,000,000.00 SALE PRICE:

Retail/showroom with HVAC

## FOR SALE

LOCATION: 29 VISTA AVE., San Mateo, CA LOT SIZE: 22,601 sq. ft  $\pm$ 

BUILDING: 4,068 sq. ft± ZONING: C4

FEATURES: 3 private offices SALE PRICE: \$1,125,000.00

Open office area with HVAC
Balance warehouse (70% ±)

## FOR SALE

LOCATION: 31 VISTA AVE., San Mateo, CA LOT SIZE: 37,001 sq. ft  $\pm$ 

BUILDING: 1,140 sq. ft± ZONING: C4

One restroom

FEATURES: Wood frame building SALE PRICE: \$1,335,000.00

CONTACT: Peggy Lafferty

# THREE PARCELS - CONTIGUOUS SOLD AS A WHOLE OR INDIVIDUALLY

TOTAL LAND AREA APPROXIMATELY 1.81 ACRES

BUILDINGS RANGING IN SIZE 3,750 sq. ft - 4,068 sq. ft.

**CLOSE PROXIMITY TO HIGHWAY 101** 

**ZONING: C4** 