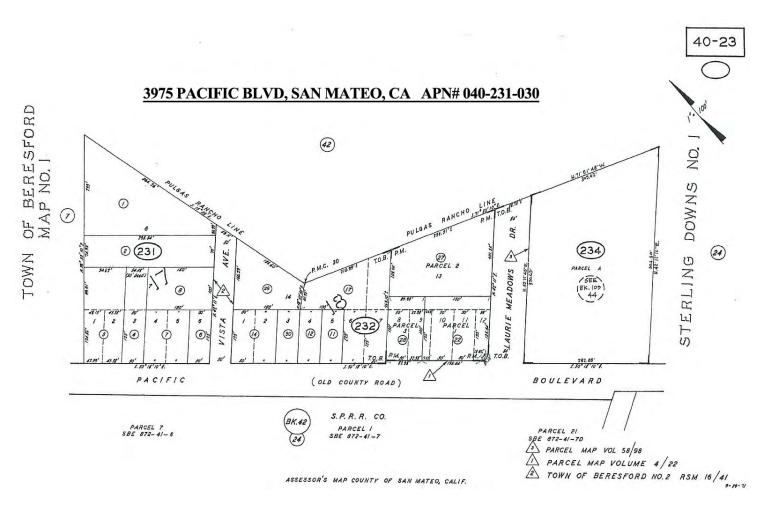

## FOR SALE

LOCATION: 3975 PACIFIC BVD., San Mateo, CA LOT SIZE: 19,359 sq. ft  $\pm$ 

C4 BUILDING: 3,750 sq. ft± **ZONING:** 

FEATURES: 2 private offices \$1,000,000.00 SALE PRICE:

Retail/showroom with HVAC

# THREE PARCELS - CONTIGUOUS SOLD AS A WHOLE OR INDIVIDUALLY

TOTAL LAND AREA APPROXIMATELY 1.81 ACRES

BUILDINGS RANGING IN SIZE 3,750 sq. ft - 4,068 sq. ft.

**CLOSE PROXIMITY TO HIGHWAY 101** 

**ZONING: C4** 