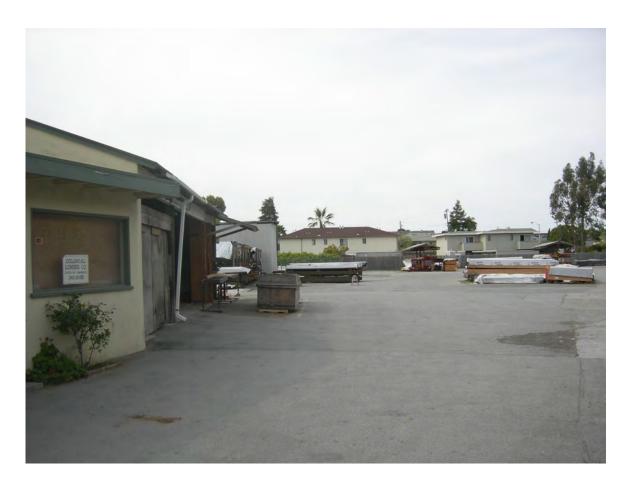

## FOR SALE

LOCATION: 29 VISTA AVE., San Mateo, CA LOT SIZE: 22,601 sq. ft  $\pm$ 

BUILDING: 4,068 sq. ft± ZONING: C4

FEATURES: 3 private offices SALE PRICE: \$1,125,000.00

Open office area with HVAC
Balance warehouse (70% ±)

CONTACT: Peggy Lafferty

 $16' \pm \text{clear height}$  (408) 986-9555 Two 12' roll-up door

Two side delivery entrance

Two restrooms