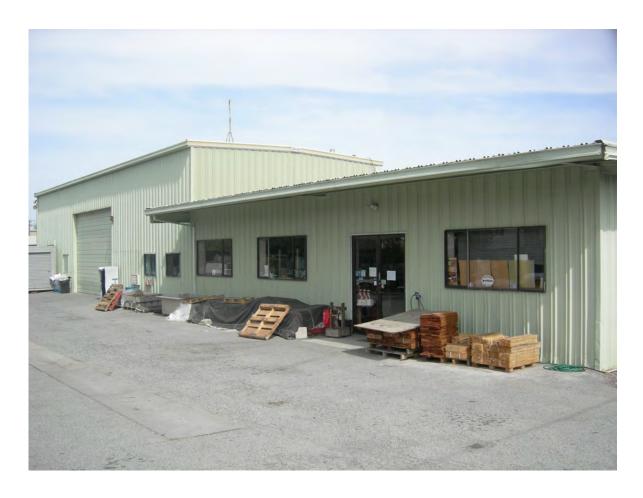

## FOR SALE

LOCATION: 3975 PACIFIC BVD., San Mateo, CA LOT SIZE: 19,359 sq. ft  $\pm$ 

C4 BUILDING: 3,750 sq. ft± **ZONING:** 

FEATURES: 2 private offices \$1,000,000.00 SALE PRICE:

Retail/showroom with HVAC

Balance warehouse  $(50\% \pm)$ 

(408) 986-9555 20'  $\pm$  clear height One 20' x 13' roll-up door

CONTACT:

Peggy Lafferty

Side delivery entrance

One restroom