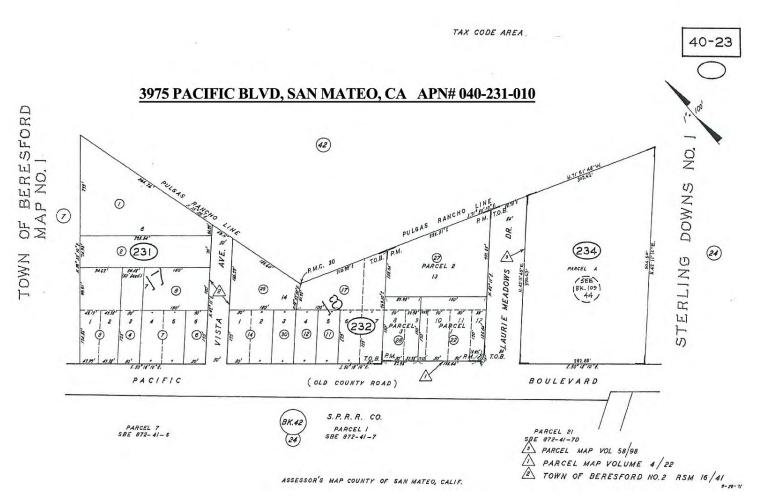

## FOR SALE

LOCATION: 3975 PACIFIC BVD., San Mateo, CA LOT SIZE: 19,359 sq. ft  $\pm$ 

C4 BUILDING: 3,750 sq. ft± **ZONING:** 

FEATURES: 2 private offices \$1,000,000.00 SALE PRICE:

Retail/showroom with HVAC

Balance warehouse  $(50\% \pm)$ 

(408) 986-9555 20'  $\pm$  clear height One 20' x 13' roll-up door

CONTACT:

Peggy Lafferty

Side delivery entrance

One restroom