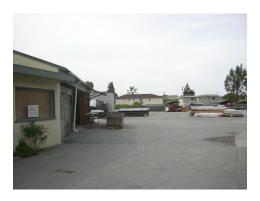

## FOR SALE

LOCATION: 31 VISTA AVE., San Mateo, CA LOT SIZE: 37,001 sq. ft  $\pm$ 

BUILDING: 1,140 sq. ft± ZONING: C4

One restroom

FEATURES: Wood frame building SALE PRICE: \$1,335,000.00

CONTACT: Peggy Lafferty

(408) 986-9555