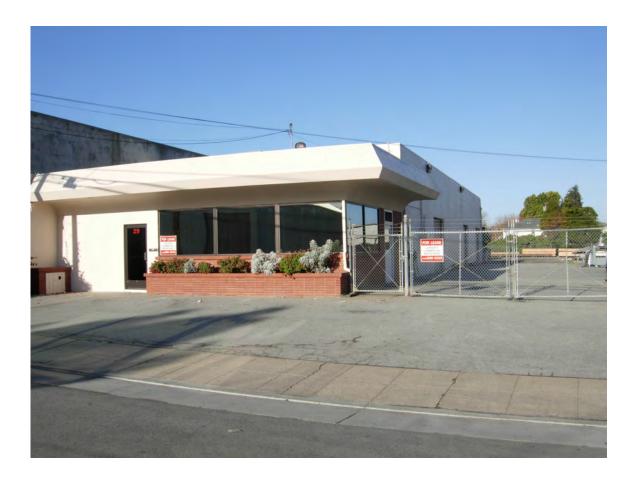

## FOR SALE

LOCATION: 29 VISTA AVE., San Mateo, CA LOT SIZE: 22,601 sq. ft  $\pm$ 

BUILDING: 4,068 sq. ft± ZONING: C4

FEATURES: 3 private offices SALE PRICE: \$1,125,000.00

Open office area with HVAC
Balance warehouse (70% ±)

CONTACT: Peggy Lafferty

 $16' \pm \text{clear height}$  (408) 986-9555 Two 12' roll-up door

Two side delivery entrance

Two restrooms