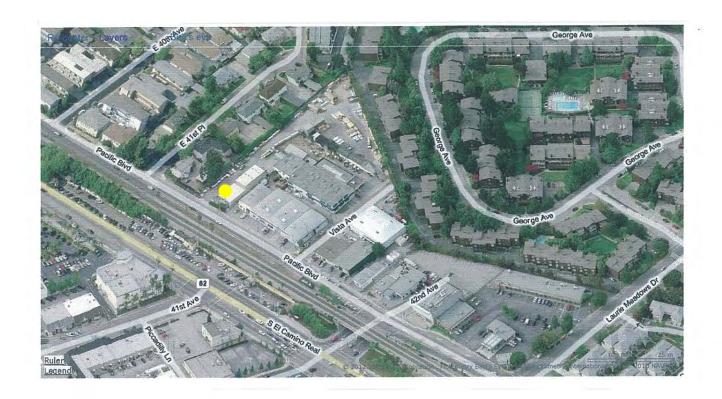

## **Do Not Disturb Tenant**

JUST LISTED FOR SALE

3975 PACIFIC BLVD. 29 VISTA AVE. & 31 VISTA AVE. SAN MATEO, CA

# THREE PARCELS - CONTIGUOUS SOLD AS A WHOLE OR INDIVIDUALLY

TOTAL LAND AREA APPROXIMATELY 1.81 ACRES

BUILDINGS RANGING IN SIZE 3,750 sq. ft - 4,068 sq. ft.

**CLOSE PROXIMITY TO HIGHWAY 101** 

**ZONING: C4** 