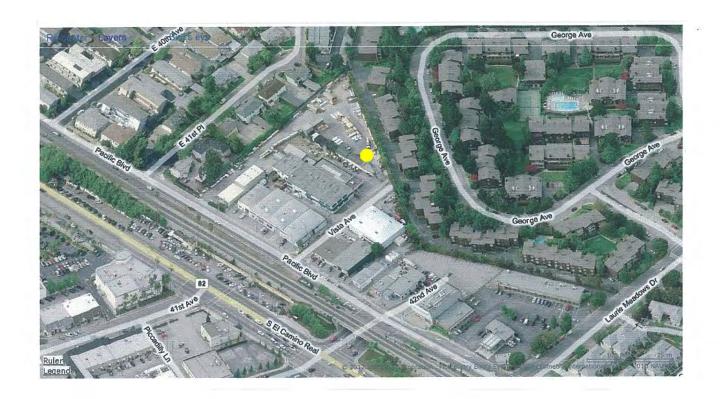

# THREE PARCELS - CONTIGUOUS SOLD AS A WHOLE OR INDIVIDUALLY

TOTAL LAND AREA APPROXIMATELY 1.81 ACRES

BUILDINGS RANGING IN SIZE 3,750 sq. ft - 4,068 sq. ft.

**CLOSE PROXIMITY TO HIGHWAY 101** 

**ZONING: C4** 

SALE PRICE: \$ 3,200,000.00 - ALL THREE PARCELS (SEE INDIVIDUAL PARCELS PRICING)

Do Not Disturb Tenant
CALL BROKER TO TOUR
Peggy Lafferty
(408) 986-9555