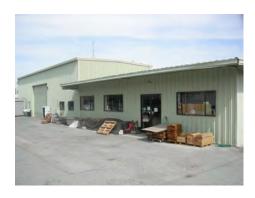

## FOR SALE

LOCATION: 3975 PACIFIC BVD., San Mateo, CA LOT SIZE: 19,359 sq. ft  $\pm$ 

C4 BUILDING: 3,750 sq. ft± **ZONING:** 

FEATURES: 2 private offices \$1,000,000.00 SALE PRICE:

Retail/showroom with HVAC

Balance warehouse  $(50\% \pm)$ 

(408) 986-9555 20'  $\pm$  clear height One 20' x 13' roll-up door

CONTACT:

Peggy Lafferty

Side delivery entrance

One restroom