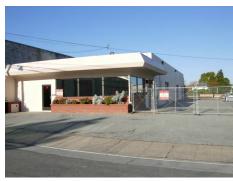

## FOR SALE

LOCATION: 29 VISTA AVE., San Mateo, CA LOT SIZE: 22,601 sq. ft  $\pm$ 

BUILDING: 4,068 sq. ft± ZONING: C4

FEATURES: 3 private offices SALE PRICE: \$1,125,000.00

Open office area with HVAC
Balance warehouse (70% ±)

CONTACT: Peggy Lafferty

 $16' \pm \text{clear height}$  (408) 986-9555 Two 12' roll-up door

Two side delivery entrance

Two restrooms