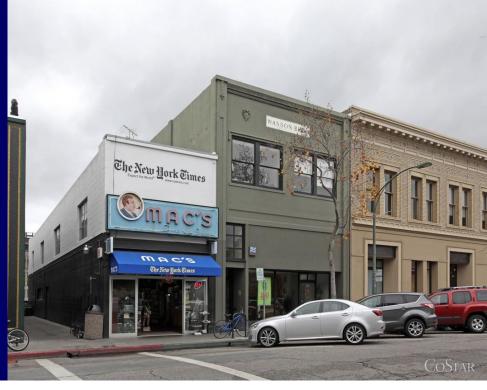

## For Sale Downtown Palo Alto Office/Retail

530-532 Emerson Street, Palo Alto, California

## **JUDY LEE**

judy@rwilbur.com

650.847.4374

- 5,661 S.F.
- First Floor: 2,500 S.F. Second Floor: 2,500 S.F. Mezzanine: 661 S.F.
- Two-Story Retail/Office Building ½ Block off University Avenue
- Located in the Heart of Downtown Palo Alto
- Vacant 2<sup>nd</sup> Floor allows for Opportunity for Owner-User
- Near Stanford University, Stanford Hospital, and Stanford Shopping Center
- High Foot and Traffic Count
- Affluent Demographics