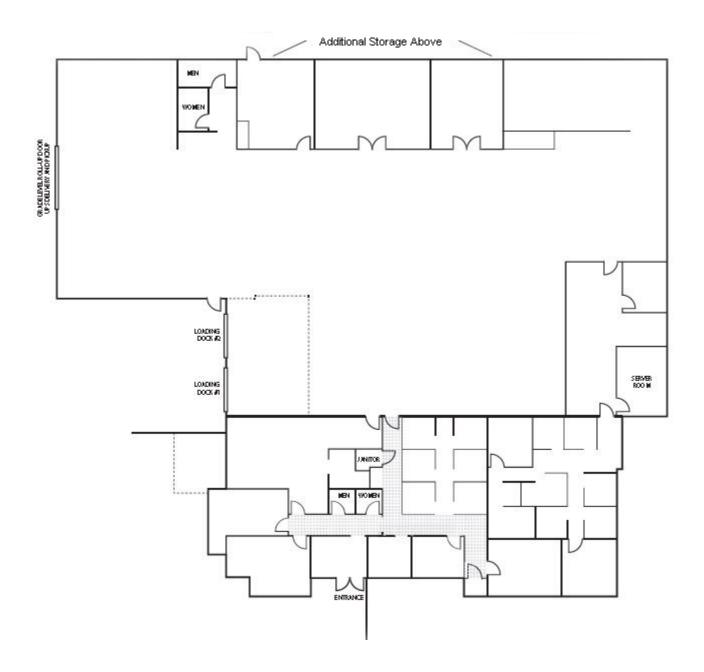

# 606 Charcot Ave. San Jose, CA 13,500 S.F. Industrial Space

- .85 Industrial Gross PSF
- Equus Lock Box Front Door
- · Available Now
- 600 Amp, 408V 3-phase
- 7 Panels of Expansive Power Distribution
- 100% HVAC
- 35% Office
- 18' Clear Height
- · 2.1/1000 Parking Ratio
- · 2 Loading Docks, 2 Grade Level
- · Fenced Yard
- New Interior & Exterior Paint
- Parking Front & Rear with Fresh Slurry& Striping
- Shower Facility
- Outdoor Patio Facility
- 1.46 Acre Site

## 13,500 SF

Michael Bini 408.988.9529(C) Dean Chesnut 408.505.7717 (C)