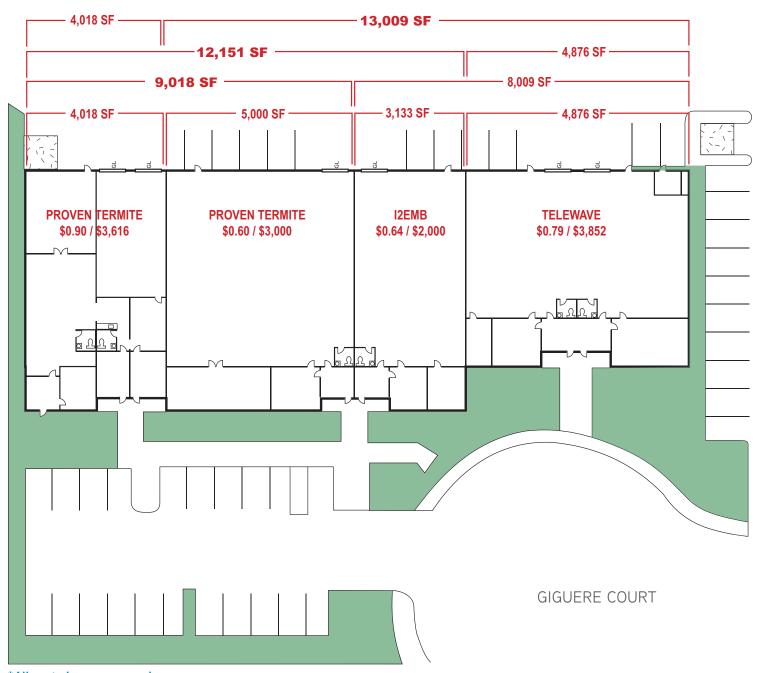

#### Property Highlights

- Divisible to 6 Separate Units (Currently 100% Leased with short term tenants who wish to stay)
- Great Owner/User or Investment Property
- Heavy Power! 2,000 Amp Main Switch Gear, 120/208 Volt, Distributed Throughout
- 6 Roll-Up Doors
- 2.5/1,000 Parking
- 14' Clear Height
- Fully Sprinklered
- Fully Insulated
- Call to Show
- \$2,537,023 (\$149/SF)

## ±17,027 SF (Divisible)

For SBA qualification, owner/user can occupy 13,009 SF; 12,151 SF & 9,018 SF

<sup>\*</sup>All rents base on gross leases