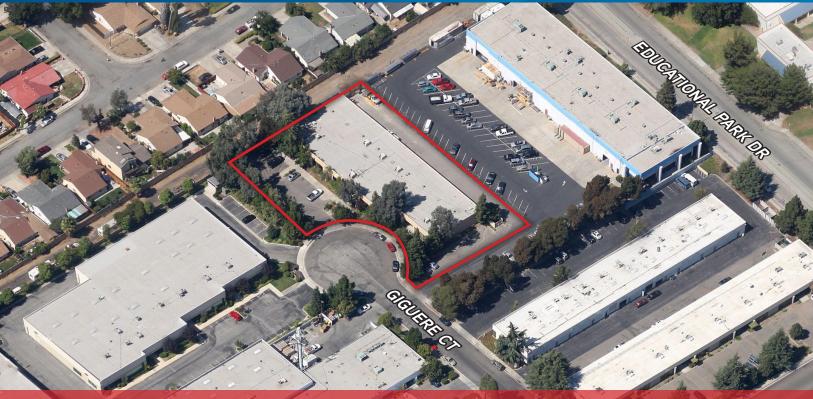

# ±17,027 SF (Divisible)

662 GIGUERE COURT, SAN JOSE, CA

#### Property Highlights

- Divisible to 6 Separate Units (Currently 100% Leased with short term tenants who wish to stay)
- Great Owner/User or Investment Property
- Heavy Power! 2,000 Amp Main Switch Gear, 120/208 Volt, Distributed Throughout
- 6 Roll-Up Doors
- 2.5/1,000 Parking
- 14' Clear Height
- Fully Sprinklered
- Fully Insulated
- Call to Show
- \$2,537,023 (\$149/SF)