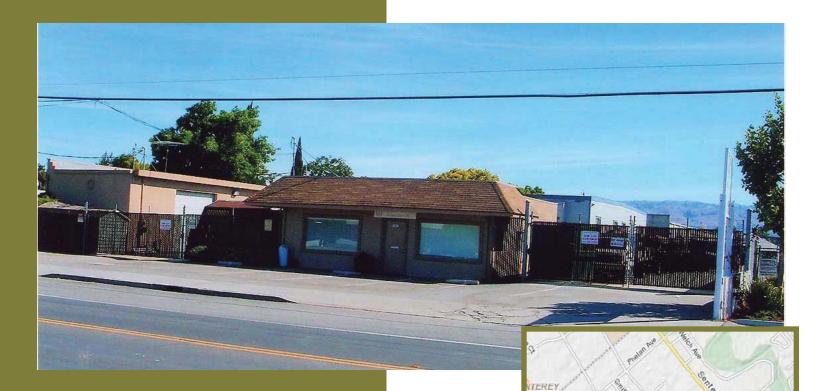

## For Lease

Contractor Site w/ Large Yard 1850 So. Seventh St., San Jose, CA 3,100 sq. ft. - Buildings

## **Features:**

- 3,100 SF Buildings
- Free standing 1,000 sf office bldg.
- Free standing 2,100 sf shop bldg.
- +/- .75 acre lot (32,000 sf +/-)
- Fenced and secure
- 4 GL doors
- Zoned Heavy Industrial
- San Jose Enterprise Zone Benefits
- Available Now
- \$5,750 month gross