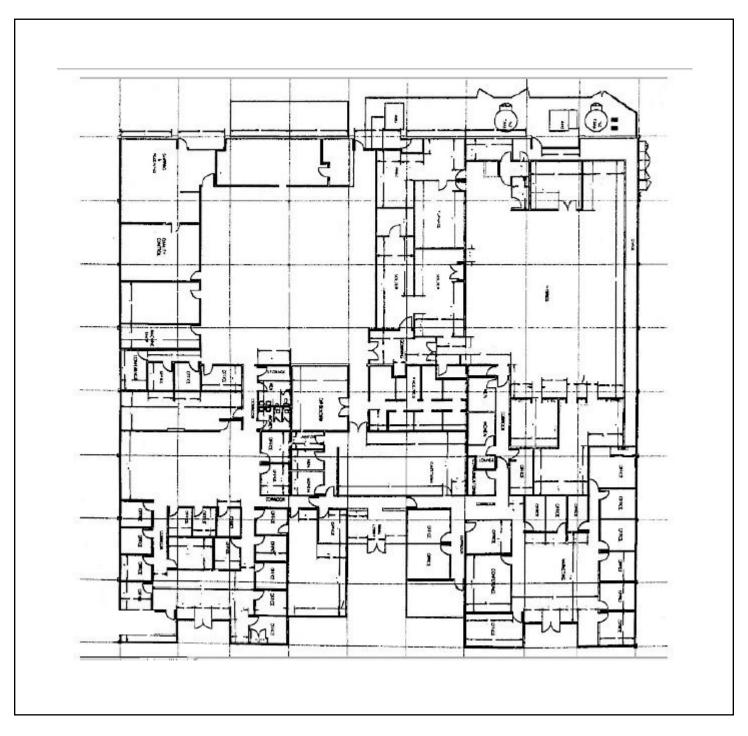

## 29,700 Sq.Ft./ONE STORY Divisible to 10k-15k

## Office/Assembly/Test Facility .65 nnn

- 30% Office Partitions Included
- 100% HVAC 95% Drop Ceiling
- Power: 2000 Amps-120/208 Volts 400 Amps-480 Volts
- Parking: 4/1000
- Sprinklers-Gas-Air-Nitrogen Lines

- Outside Storage
- Lockbox Combo: 1-2-3-4
- Low Utility Cost
- Low NNN Costs
- .65 NNN PSF

Michael Bini 408.988.9529

Michael@equus-re.com
DRE # 00609768

Dean Chesnut 408.988-9527

Dean@equus-re.com
DRE # 00887755