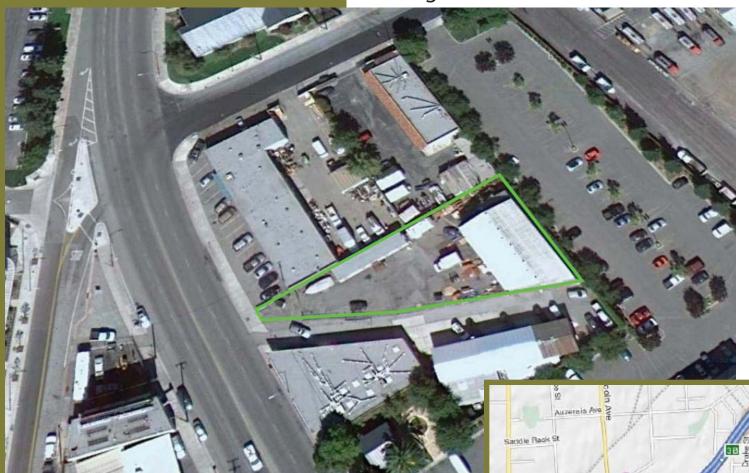

## HEAVY INDUSTRIAL WAREHOUSE w/ LARGE LOT

660-666 Lincoln Ave, San Jose, CA 4,255 +/- sf bldg | 11,760 +/- sf lot Asking *\$.68 Gross/sf* 

## **Features:**

- 4,255 +/- sf warehouse
- 11,760 +/- sf lot
- Zoned Heavy Industrial
- Security Fenced
- 15'Clear Height
- (2) 12' and (1) 13' Rollup Doors
- Includes small office/2 bathrooms
- Automotive Use is Allowed
- Call to Tour
- Asking \$.68 gr/sf