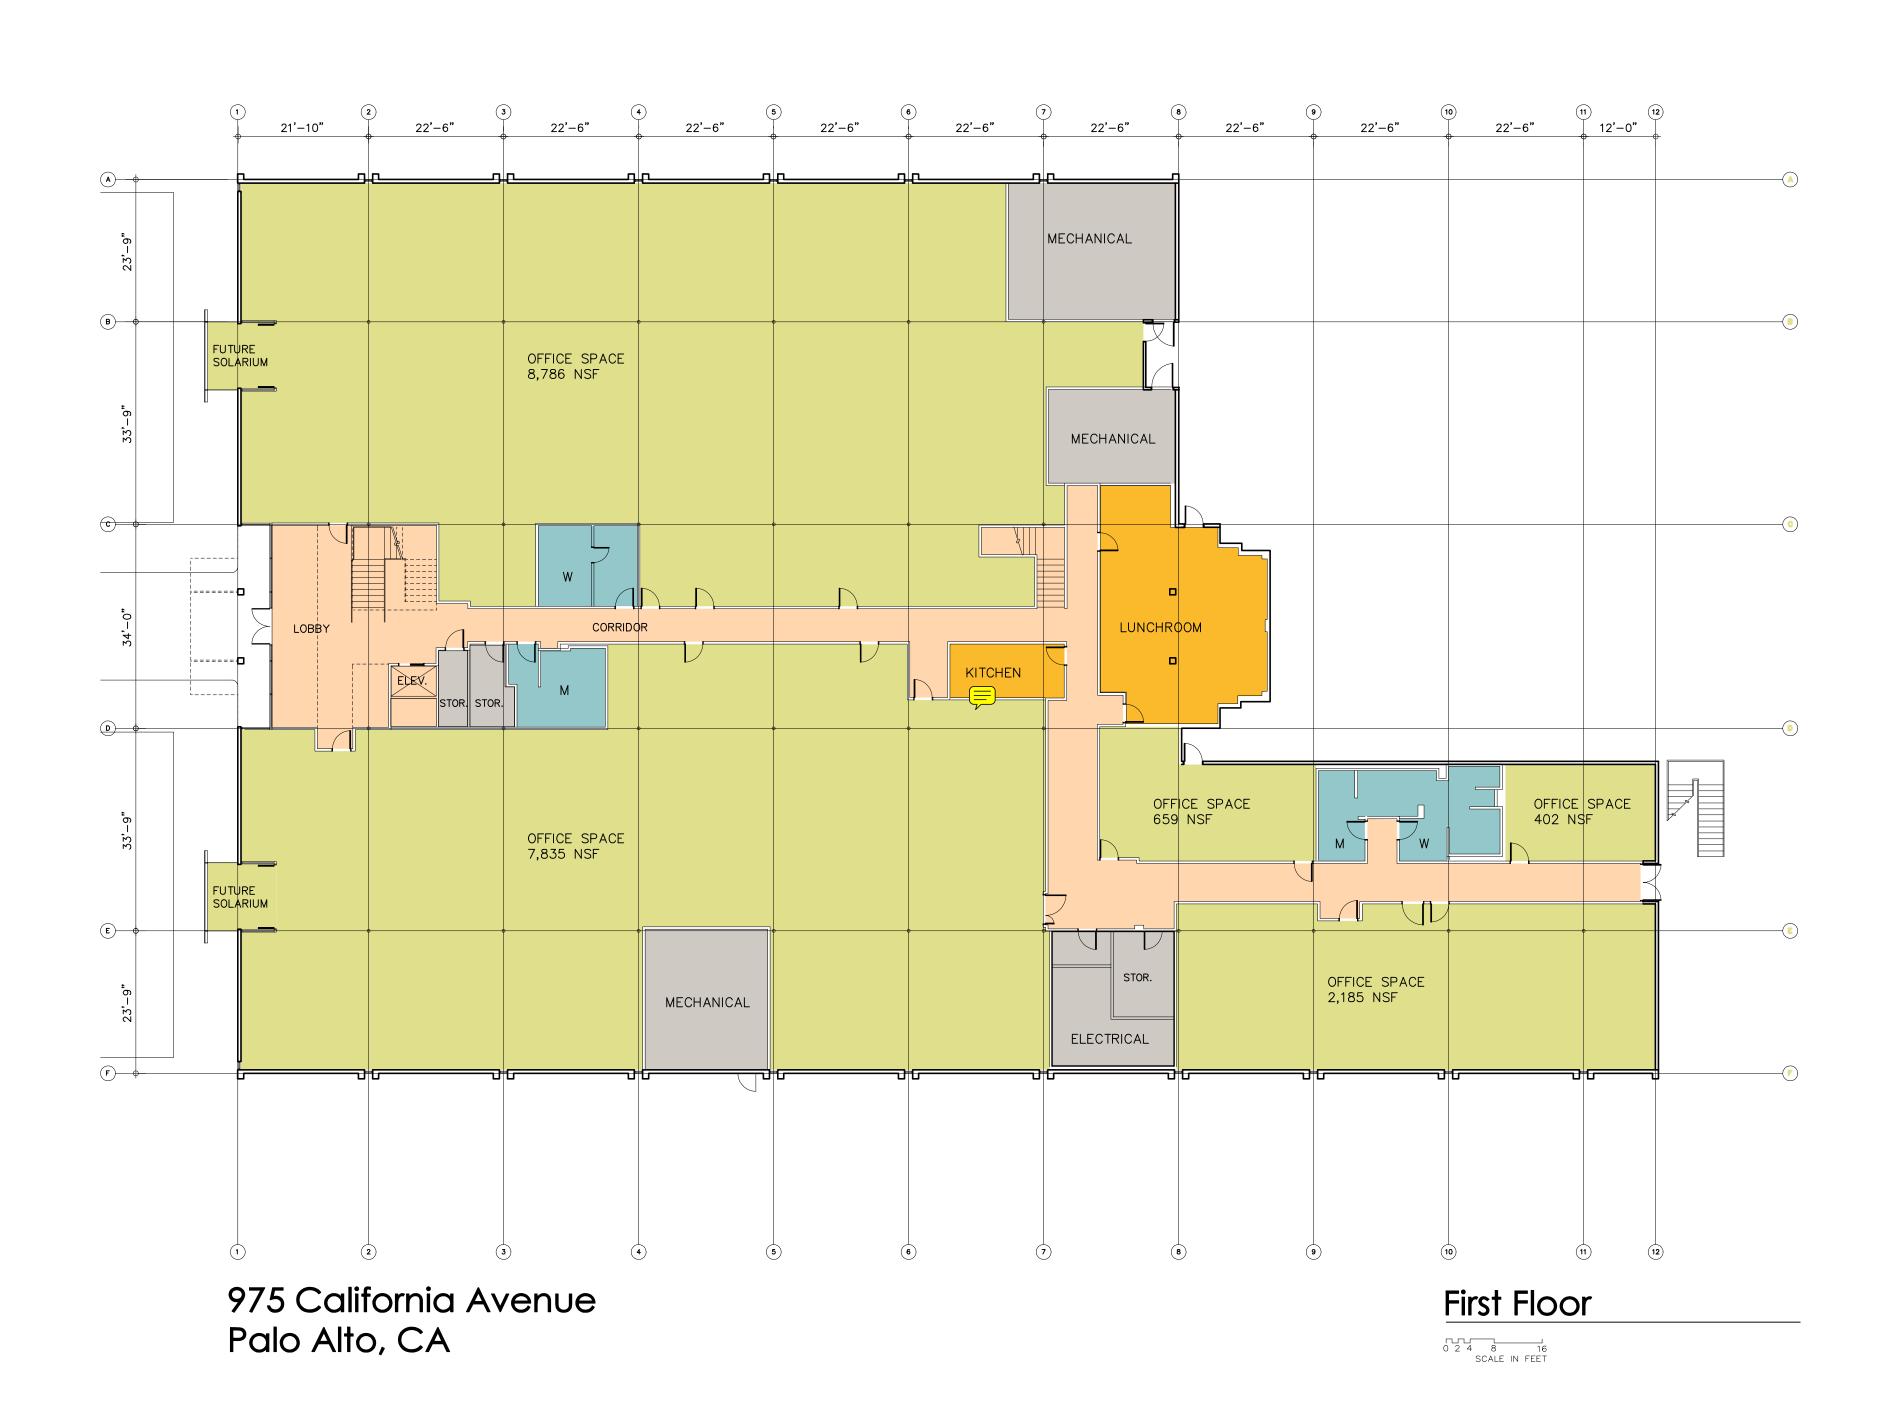

Existing Building 55,000 Square Feet 3 acre site (approx.)

For More Information, contact:

Chris Bryant / CA DRE # 01013508 WEST VALLEY PROPERTIES, Inc. / CA DRE # 00616994 280 Second Street, Suite 230, Los Altos, CA 94022 Tel: 650-559-4675