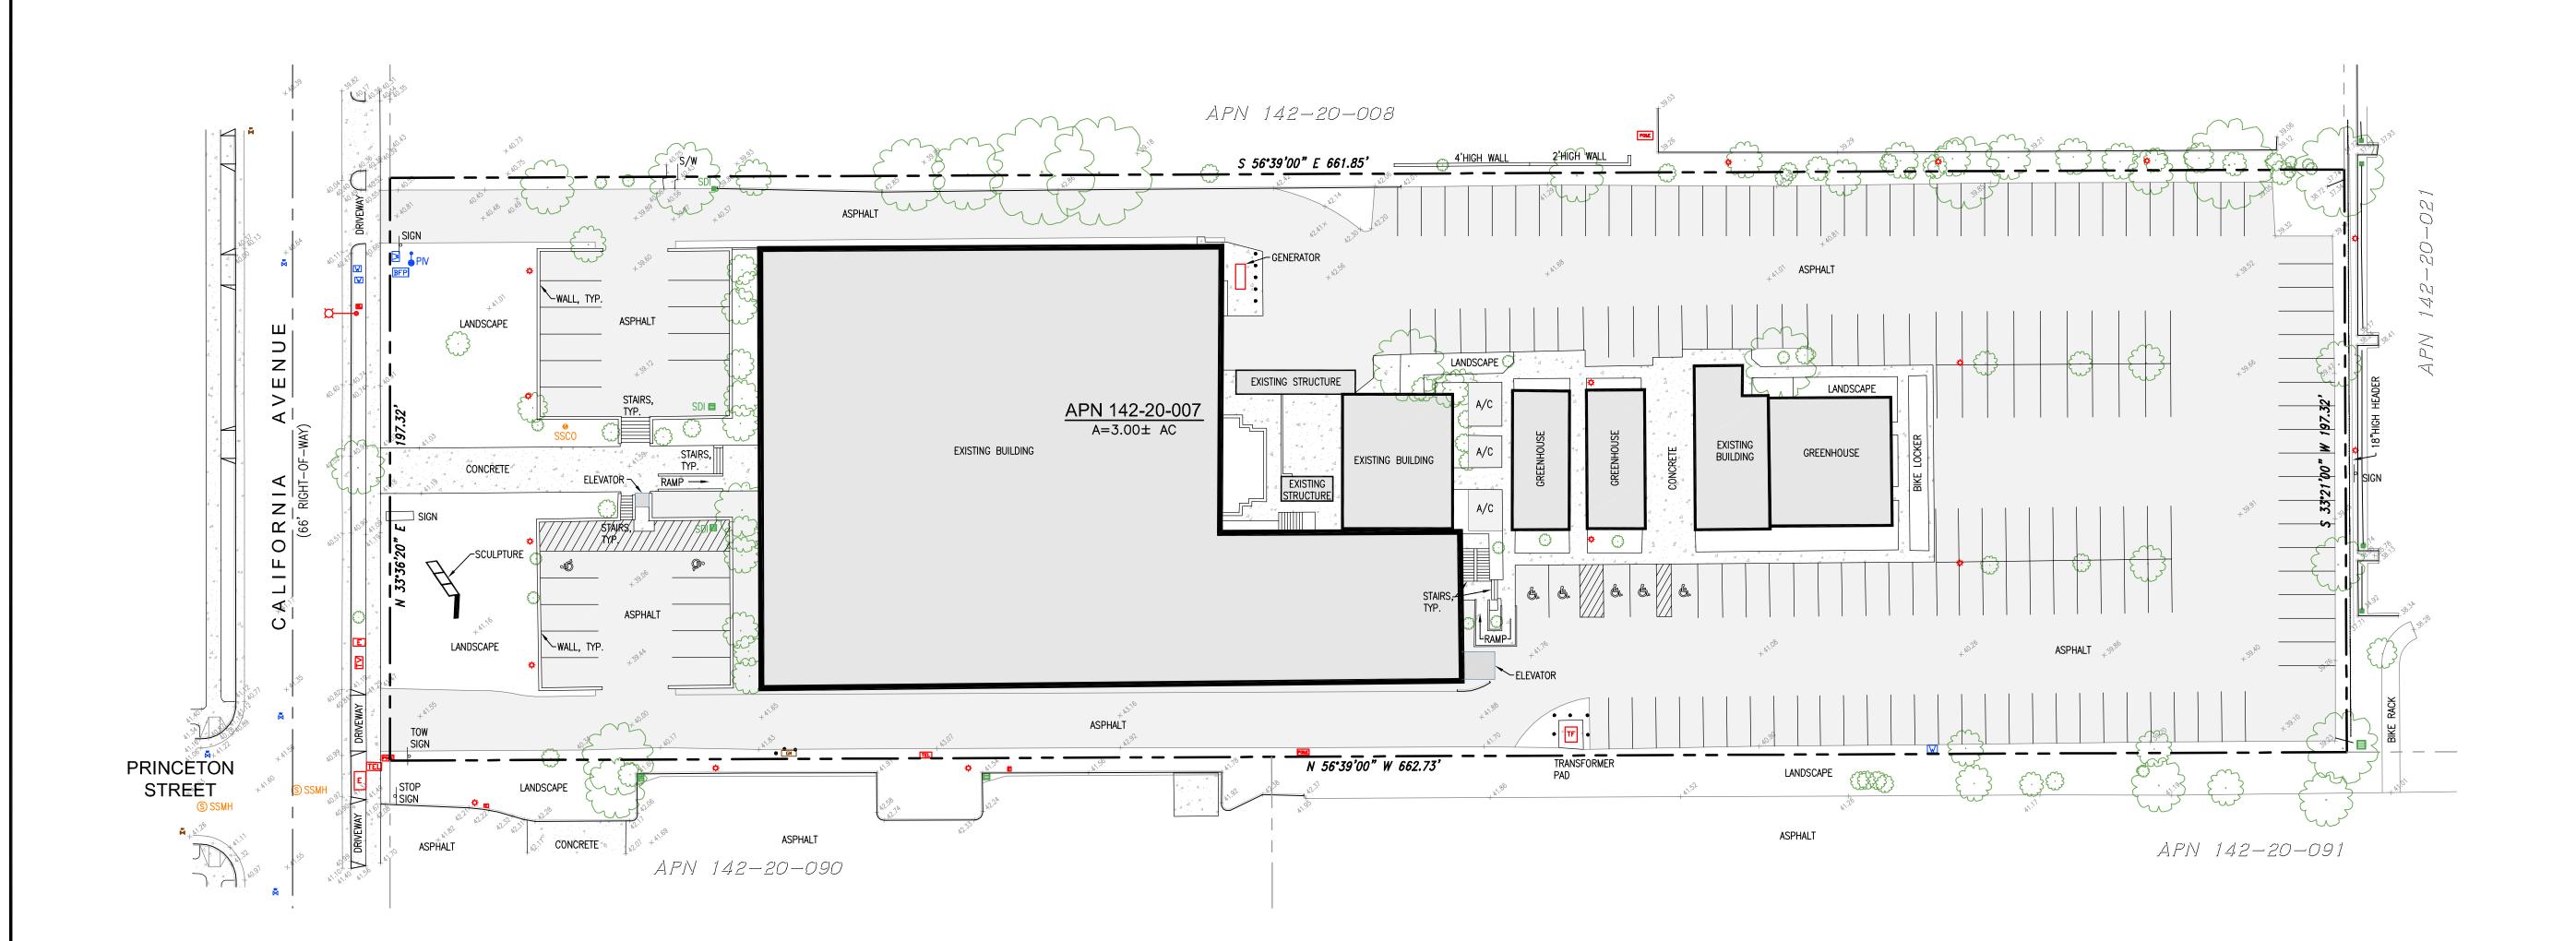

## Existing Building Site Plan

### LEGEND & ABBREVIATIONS

PROPERTY LINE - SUBJECT PARCEL
PROPERTY LINE - ADJACENT PARCELS
MONUMENT LINE / CENTERLINE, AS NO

WILL WATER METER

WATER VALVE

STORM DRAIN MANHOLE

STORM DRAIN INLET

LIGHTING
GAS VALVE

BOLLARD

SEWER CLEANOUT

#### **BENCHMARK**

ELEVATION = 43.18

BM 2085

CHISELED SQUARE ON TOP OF CURB OF THE NORTHWEST CORNER OF THE NORTHWEST RETURN AT THE INTERSECTION OF PRINCETON AVENUE AND COLLEGE AVENUE.

Civil Engineering ~ Surveying ~ Land Planning

Civil Engineering ~ Surveying ~ Land Planning
150 S. Almaden Blvd., Suite 700
San Jose, CA 95113
(408) 286-4555 FAX:(408) 286-4558
www.jmhweiss.com

975 CALIFORNIA AVENUE

Palo Alto, California

TOPOGRAPHIC EXHIBIT