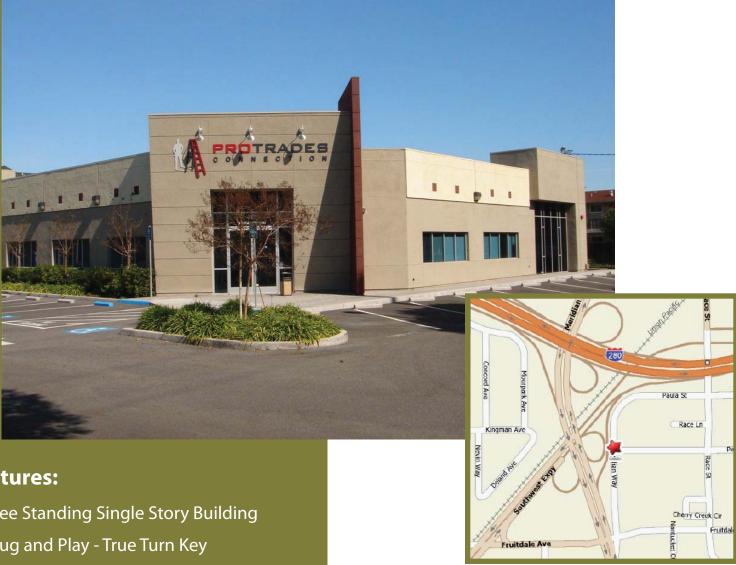

#### **HIGH IMAGE OFFICE BUILDING**

792 Meridian Way, San Jose, CA 7,800 square feet Lease \$1.10 NNN

#### Features:

- Free Standing Single Story Building
- Plug and Play True Turn Key
- Combination of Open Office areas, Perimeter Privates and Conference. Training Rooms (all furnished)
- 26 Teknion Cubes Hardwired for Phone, Internet and Lighting
- Separate Server Room with Fireproof Safe
- Kitchen, Breakroom, Patio
- **Ample Parking**
- Excellent Freeway Access