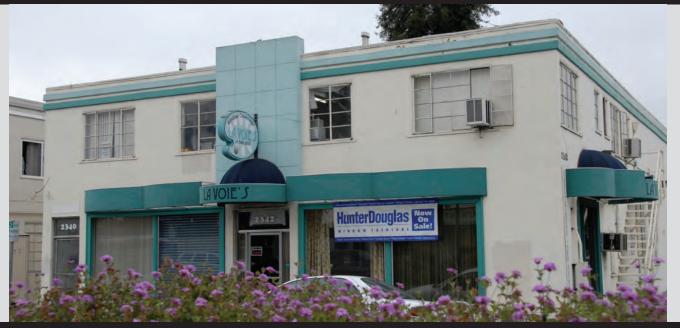

# RETAIL COMMERCIAL BUILDING FOR SALE

## 2342 Stevens Creek Blvd., San Jose

### **Project Highlights:**

- Outstanding Location on Stevens Creek Blvd. Near Freeways 17/880/280. Near Valley Fair and Santana Row Shopping Centers
- Free Standing Partial Two-Story 6,280 Sq. Ft. Building
- Fully Leased- Short Leases
- Ground Floor Retail/ Commercial Space of 4,920 Sq. Ft.
   Can Be Delivered Vacant for User