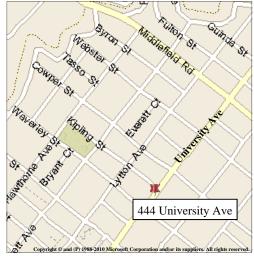

## FOR LEASE 444 University Ave • Palo Alto

## PROJECT HIGHLIGHTS:

- Retail Space in Palo Alto
- 1,316 sq.ft. @ \$5.25 NNN sq.ft. / Month
- NNN are \$1.00
- Total building size is 8,116 sq.ft.
- At the intersection of University Ave & Kipling St
- The premise is a few doors down from Borders Book Store/ Peet's Coffee and across the street from Apple Computer.