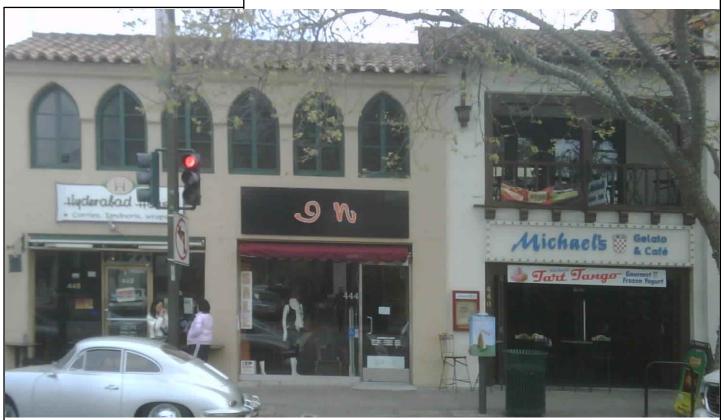

## FOR LEASE 444 University Ave • Palo Alto

## PROJECT HIGHLIGHTS:

- Retail Space in Palo Alto
- 1,316 sq.ft. @ \$5.25 NNN sq.ft. / Month
- NNN are \$1.00
- Total building size is 8,116 sq.ft.
- At the intersection of University Ave & Kipling St
- The premise is a few doors down from Borders Book Store/ Peet's Coffee and across the street from Apple Computer.