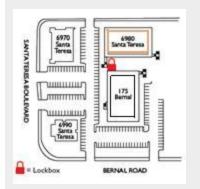

#### Office and Retail Space For Lease

## ~ 120 to 6,800sf Suites

Bernal Road @ Santa Teresa, San Jose





For Information Call

## Doug Yoder

(408) 634-5606

BernalBusinessCenter@gmail.com www.dayoder.com

DRE 660801

- 120 to 6,800 sf Available
- Executive Suites from \$500/month (includes WiFi)
- Rent includes Utilities and Janitorial
- High Speed Comcast Internet Available
- Wells Fargo, Bank of America on site
- Walk to restaurants, shopping, Golf and Gym



# 175 Bernal Floor Plan 175 Bernal Road, San Jose, CA







## Second Floor Plan

6980 Santa Teresa Blvd, San Jose, CA











## Floor Plan

6970 Santa Teresa Blvd, San Jose, CA





### For Lease

\$1.75 NNN

#### For Sale \$2,100,000 6,870 square feet Freestanding Retail Lease/Option