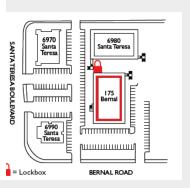

#### Office and Retail Space For Lease

## ~ 120 to 6,800sf Suites

Bernal Road @ Santa Teresa, San Jose





For Information Call

## Doug Yoder

(408) 634-5606

BernalBusinessCenter@gmail.com www.dayoder.com

DRE 660801

- 120 to 6,800 sf Available
- Executive Suites from \$500/month (includes WiFi)
- Rent includes Utilities and Janitorial
- High Speed Comcast Internet Available
- Wells Fargo, Bank of America on site
- Walk to restaurants, shopping, Golf and Gym



# 175 Bernal Floor Plan 175 Bernal Road, San Jose, CA







## Second Floor Plan

6980 Santa Teresa Blvd, San Jose, CA











## Floor Plan

6970 Santa Teresa Blvd, San Jose, CA





### For Lease

\$1.75 NNN

#### For Sale \$2,100,000 6,870 square feet Freestanding Retail Lease/Option