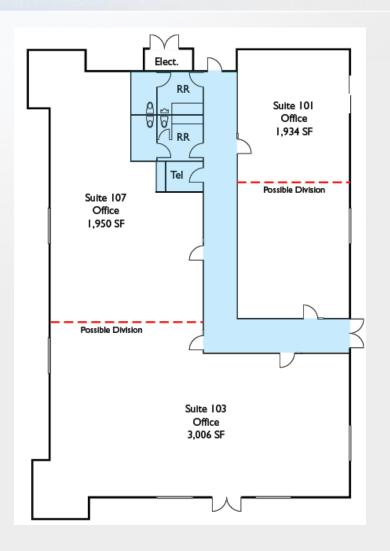

#### Office and Retail Space For Lease

## ~ 120 to 6,800sf Suites

Bernal Road @ Santa Teresa, San Jose





For Information Call

## Doug Yoder

(408) 634-5606

BernalBusinessCenter@gmail.com www.dayoder.com

DRE 660801

- 120 to 6,800 sf Available
- Executive Suites from \$500/month (includes WiFi)
- Rent includes Utilities and Janitorial
- High Speed Comcast Internet Available
- Wells Fargo, Bank of America on site
- Walk to restaurants, shopping, Golf and Gym



# 175 Bernal Floor Plan 175 Bernal Road, San Jose, CA







## Second Floor Plan

6980 Santa Teresa Blvd, San Jose, CA











## Floor Plan

6970 Santa Teresa Blvd, San Jose, CA





### For Lease

\$1.75 NNN

#### For Sale \$2,100,000 6,870 square feet Freestanding Retail Lease/Option