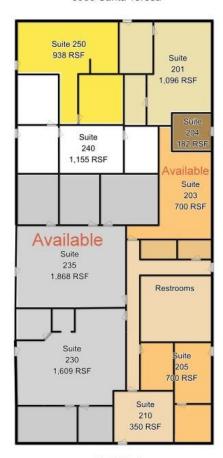

#### Office and Retail Space For Lease

## ~ 120 to 6,800sf Suites

Bernal Road @ Santa Teresa, San Jose





For Information Call

## Doug Yoder

(408) 634-5606

BernalBusinessCenter@gmail.com www.dayoder.com

DRE 660801

- 120 to 6,800 sf Available
- Executive Suites from \$500/month (includes WiFi)
- Rent includes Utilities and Janitorial
- High Speed Comcast Internet Available
- Wells Fargo, Bank of America on site
- Walk to restaurants, shopping, Golf and Gym



# 175 Bernal Floor Plan 175 Bernal Road, San Jose, CA







## Second Floor Plan

6980 Santa Teresa Blvd, San Jose, CA











## Floor Plan

6970 Santa Teresa Blvd, San Jose, CA





### For Lease

\$1.75 NNN

#### For Sale \$2,100,000 6,870 square feet Freestanding Retail Lease/Option